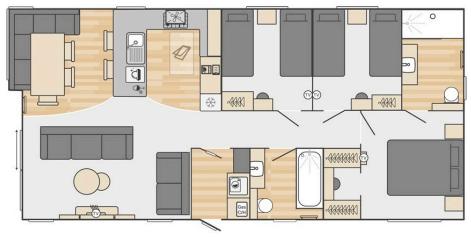

#### Swift Toronto Lodge

43ft x 20ft 2 Bed or 3 Bed

- Residential specification built to BS3632:2015 with enhanced roof and floor insulation.
- Strong Protech 900 series chassis galvanised finish warrantied for ten years
- 30kW gas combi-boiler central heating and hot water system
- Large front feature window to dining area
- 43" TV over fireplace and Sky TV cable for connection only
- Open plan, family friendly layout with stylish and practical dining area
- Roof VELUX over kitchen units
- Five-burner gas hob with central wok burner and electronic ignition
- Wine cooler
- Bath in main bathroom

#### GUNVENNA HOLIDAY PARK

The all new twin unit Toronto Lodge, with its refined design, spacious living areas, state-of-the-art kitchen and sublime bathrooms. With an option of two or three bedrooms and offering a choice of two interior schemes, the 'Urban'; designed to bring the best of rustic industrial style to your home with blends of natural wood and dark clean finishes, or the 'Country Cottage' with its charming traditional style in calming tones creating the perfect country retreat - there is a Toronto for everyone and the perfect escape into luxury living.