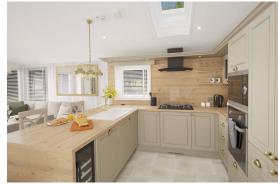

#### Swift Toronto Lodge

43ft x 20ft 2 Bed or 3 Bed

- Residential specification built to BS3632:2015 with enhanced roof and floor insulation.
- Strong Protech 900 series chassis galvanised finish warrantied for ten years
- 30kW gas combi-boiler central heating and hot water system
- Large front feature window to dining area
- 43" TV over fireplace and Sky TV cable for connection only
- Open plan, family friendly layout with stylish and practical dining area
- Roof VELUX over kitchen units
- Five-burner gas hob with central wok burner and electronic ignition
- Wine cooler
- Bath in main bathroom

#### GUNVENNA HOLIDAY PARK

The all new twin unit Toronto Lodge, with its refined design, spacious living areas, state-of-the-art kitchen and sublime bathrooms. With an option of two or three bedrooms and offering a choice of two interior schemes, the 'Urban'; designed to bring the best of rustic industrial style to your home with blends of natural wood and dark clean finishes, or the 'Country Cottage' with its charming traditional style in calming tones creating the perfect country retreat - there is a Toronto for everyone and the perfect escape into luxury living.