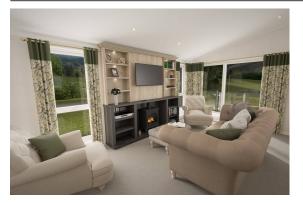

#### Swift Toronto Lodge

43ft x 20ft 2 Bed or 3 Bed

- Residential specification built to BS3632:2015 with enhanced roof and floor insulation.
- Strong Protech 900 series chassis galvanised finish warrantied for ten years
- 30kW gas combi-boiler central heating and hot water system
- Large front feature window to dining area
- 43" TV over fireplace and Sky TV cable for connection only
- Open plan, family friendly layout with stylish and practical dining area
- Roof VELUX over kitchen units
- Five-burner gas hob with central wok burner and electronic ignition
- Wine cooler
- Bath in main bathroom

#### GUNVENNA HOLIDAY PARK

The all new twin unit Toronto Lodge, with its refined design, spacious living areas, state-of-the-art kitchen and sublime bathrooms. With an option of two or three bedrooms and offering a choice of two interior schemes, the 'Urban'; designed to bring the best of rustic industrial style to your home with blends of natural wood and dark clean finishes, or the 'Country Cottage' with its charming traditional style in calming tones creating the perfect country retreat - there is a Toronto for everyone and the perfect escape into luxury living.