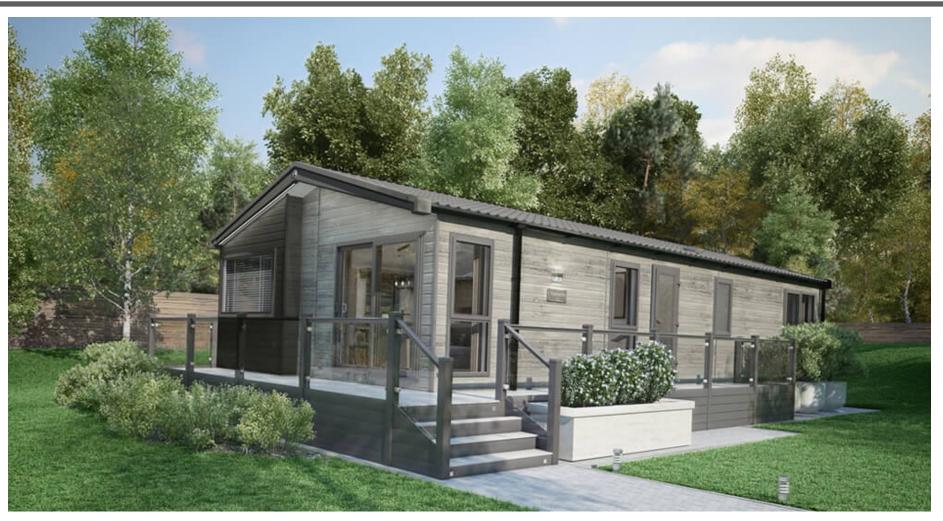

#### GUNVENNA HOLIDAY PARK

Classic design

#### Swift Toronto Lodge

43ft x 20ft 2 Bed or 3 Bed

- Residential specification built to BS3632:2015 with enhanced roof and floor insulation.
- Strong Protech 900 series chassis galvanised finish warrantied for ten years
- 30kW gas combi-boiler central heating and hot water system
- Large front feature window to dining area
- 43" TV over fireplace and Sky TV cable for connection only
- Open plan, family friendly layout with stylish and practical dining area
- Roof VELUX over kitchen units
- Five-burner gas hob with central wok burner and electronic ignition
- Wine cooler
- Bath in main bathroom

Welcome to the new 2024 Swift Toronto Lodge with its own car park space and beautiful beach's and amazing restaurants on your doorstep you can find a better getaway.

30 Year Agreement

Notes : Can be used for 12 months of the year for holiday use only.