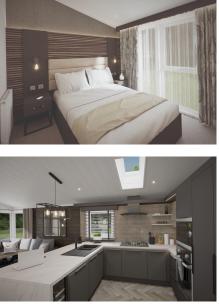

#### Swift Toronto Lodge

43ft x 20ft 2 Bed or 3 Bed

- Residential specification built to BS3632:2015 with enhanced roof and floor insulation.
- Strong Protech 900 series chassis galvanised finish warrantied for ten years
- 30kW gas combi-boiler central heating and hot water system
- Large front feature window to dining area
- 43" TV over fireplace and Sky TV cable for connection only
- Open plan, family friendly layout with stylish and practical dining area
- Roof VELUX over kitchen units
- Five-burner gas hob with central wok burner and electronic ignition
- Wine cooler
- Bath in main bathroom

#### GUNVENNA HOLIDAY PARK

The all new twin unit Toronto Lodge, with its refined design, spacious living areas, state-of-the-art kitchen and sublime bathrooms. With an option of two or three bedrooms and offering a choice of two interior schemes, the 'Urban'; designed to bring the best of rustic industrial style to your home with blends of natural wood and dark clean finishes, or the 'Country Cottage' with its charming traditional style in calming tones creating the perfect country retreat - there is a Toronto for everyone and the perfect escape into luxury living.