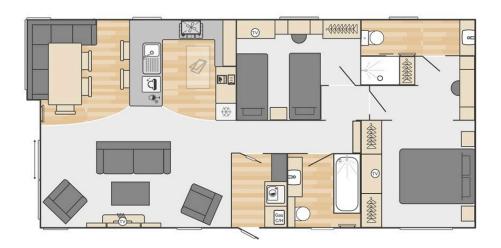

#### Swift Toronto Lodge

43ft x 20ft 2 Bed or 3 Bed

- Residential specification built to BS3632:2015 with enhanced roof and floor insulation.
- Strong Protech 900 series chassis galvanised finish warrantied for ten years
- 30kW gas combi-boiler central heating and hot water system
- Large front feature window to dining area
- 43" TV over fireplace and Sky TV cable for connection only
- Open plan, family friendly layout with stylish and practical dining area
- Roof VELUX over kitchen units
- Five-burner gas hob with central wok burner and electronic ignition
- Wine cooler
- Bath in main bathroom

43ft x 20 2 Bed

43ft x 20 3 Bed

T: 01208 862 405