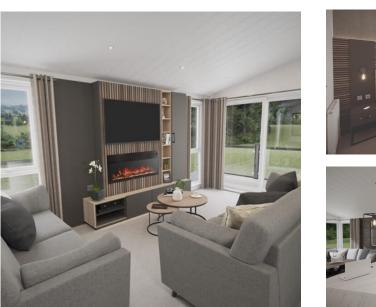

#### Swift Toronto Lodge

43ft x 20ft 2 Bed or 3 Bed

- Residential specification built to BS3632:2015 with enhanced roof and floor insulation.
- Strong Protech 900 series chassis galvanised finish warrantied for ten years
- 30kW gas combi-boiler central heating and hot water system
- Large front feature window to dining area
- 43" TV over fireplace and Sky TV cable for connection only
- Open plan, family friendly layout with stylish and practical dining area
- Roof VELUX over kitchen units
- Five-burner gas hob with central wok burner and electronic ignition
- Wine cooler
- Bath in main bathroom

#### GUNVENNA HOLIDAY PARK

The all new twin unit Toronto Lodge, with its refined design, spacious living areas, state-of-the-art kitchen and sublime bathrooms. With an option of two or three bedrooms and offering a choice of two interior schemes, the 'Urban'; designed to bring the best of rustic industrial style to your home with blends of natural wood and dark clean finishes, or the 'Country Cottage' with its charming traditional style in calming tones creating the perfect country retreat - there is a Toronto for everyone and the perfect escape into luxury living.